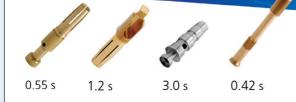

# PRODUCTS

**DIAMETER RANGE:** Ø 0,5 - 32 MM

Manufactured from bars, coil and preformed geometries

MARKETS

SECTORS 🖕

Family owned

Established in 1952

High precision turned components

450 employees

3 top class buildings

Diameter range: Ø 0,5 - 32 mm