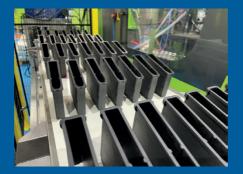

# PRODUCTS

**DIAMETER RANGE:** Ø 0,5 - 32 MM

Manufactured from bars, coil and preformed geometries

MARKETS

SECTORS 🖕

## COMPONENTS