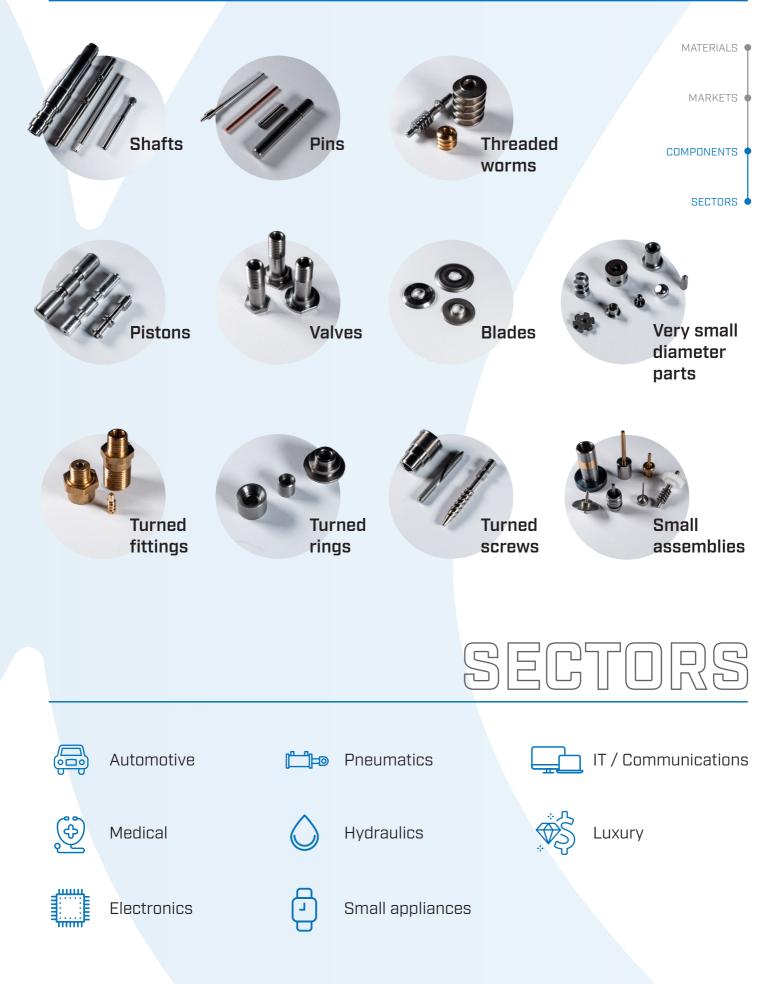

We are specialised in the **production of precision turned parts with minimum tolerances** that can be manufactured in different materials adapted to sectors like automotive, pneumatics, electronics, electrical appliances and healthcare, among others.

# PRODUCTS

**DIAMETER RANGE:** Ø 0,5 - 32 MM

Manufactured from bars, coil and preformed geometries

MARKETS

SECTORS 🖕

## COMPONENTS