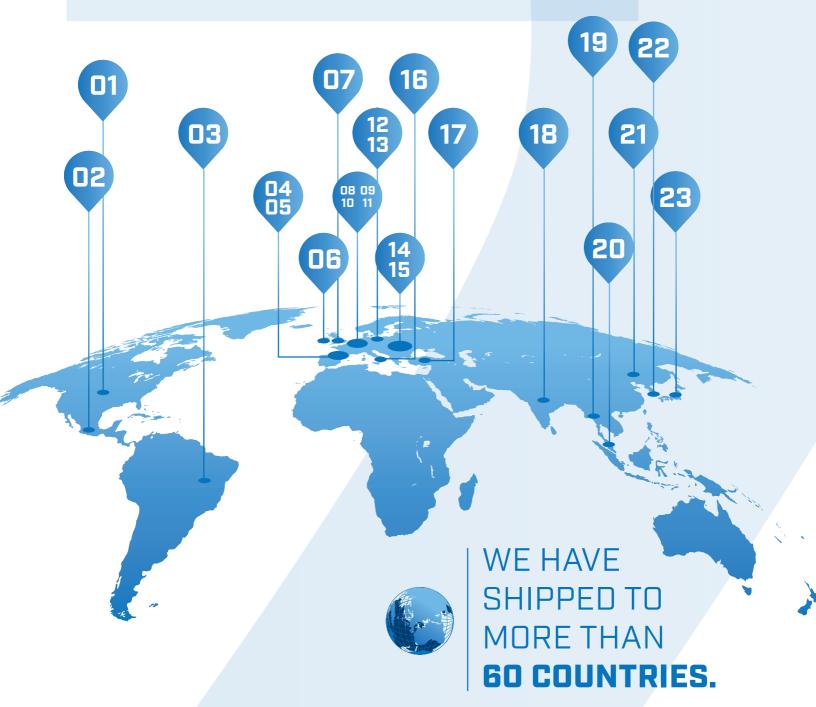

## MARKETS

|             |                    |                 | MATERIALS •  |
|-------------|--------------------|-----------------|--------------|
| 01. USA     | 09. GERMANY        | 17. TURKEY      |              |
| 02. MEXICO  | 10. NETHERLANDS    | 18. INDIA       | MARKETS •    |
| 03. BRAZIL  | 11. BELGIUM        | 19. THAILAND    |              |
| 04. SPAIN   | 12. POLAND         | 20. SINGAPORE   | COMPONENTS • |
| 05. FRANCE  | 13. CZECH REPUBLIC | 21. CHINA       | SECTORS •    |
| 06. IRELAND | 14. HUNGARY        | 22. SOUTH KOREA |              |
| 07. U.K.    | 15. ROMANIA        | 23. JAPAN       |              |
| 08. AUSTRIA | 16. ITALY          |                 |              |