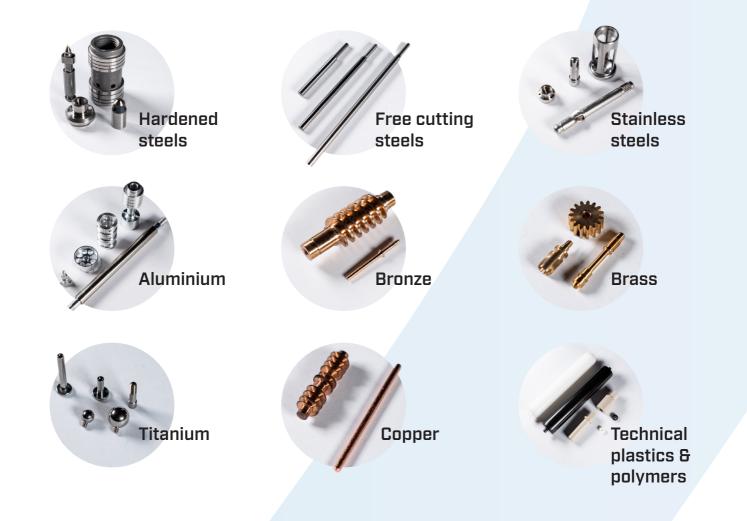

We are specialised in the **production of precision turned parts with minimum tolerances** that can be manufactured in different materials adapted to sectors like automotive, pneumatics, electronics, electrical appliances and healthcare, among others.

# PRODUCTS

**DIAMETER RANGE:** Ø 0,5 - 32 MM

Manufactured from bars, coil and preformed geometries

MARKETS

SECTORS 🖕